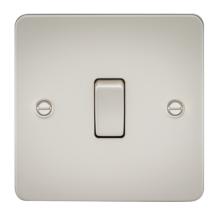

## **DATASHEET**

FP2000PL

10AX 1G 2-way Switch - Pearl

www.mlaccessories.co.uk

| MLA PART CODE                            | FP2000PL                                          |
|------------------------------------------|---------------------------------------------------|
| DESCRIPTION                              | 10AX 1G 2-way Switch - Pearl                      |
| FINISH                                   | Pearl                                             |
| DIMENSIONS (MM)                          | Height - 87.5<br>Width - 87.5<br>Projection - 2.5 |
| MINIMUM MOUNTING BOX DEPTH               | 16mm                                              |
| CONSTRUCTION                             | Construction - Premium grade steel                |
| CLASS                                    | I                                                 |
| IP RATING                                | IP20                                              |
| INPUT VOLTAGE                            | 230V 50Hz                                         |
| SWITCH FUNCTION                          | 2-Way                                             |
| EARTH TERMINAL                           | Yes                                               |
| LOAD/MAX. LOAD                           | 10AX                                              |
| TERMINAL CAPACITY                        | 2 x 1.0mm² or 2 x 1.5mm²                          |
| WARRANTY                                 | 25year(s)                                         |
| MANUFACTURED IN ACCORDANCE WITH          | BS EN 60669-1                                     |
| ORIGIN OF MANUFACTURE                    | China                                             |
| DECLARATION OF CONFORMITY (HELD ON FILE) | Yes                                               |
| EAN                                      | 5055832917120                                     |